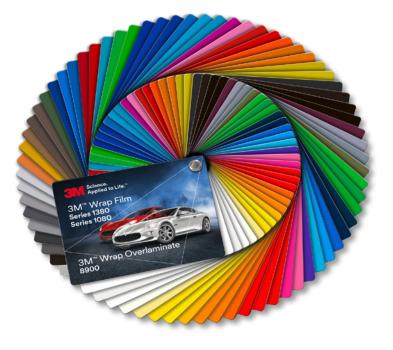

• Trusted

Create a look that says you set your own course. Trust that look to the 3M brand promise of quality, reliability, service and warranty.

Colour Range

3M<sup>™</sup> Wrap Film Series 1080 is available in large variety of gloss, matte, metallic, satin, pearl textured and flip colours, expanded by chrome film for special visual highlights.